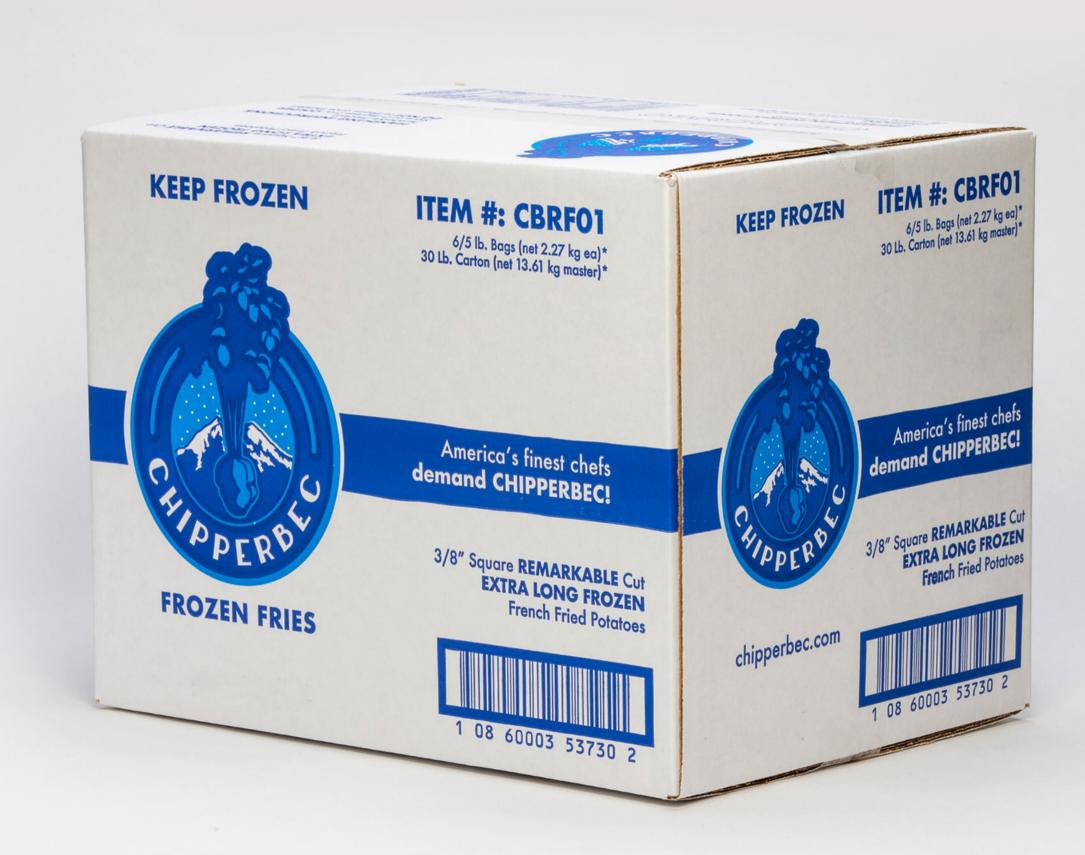

### **PACK SIZES**

2.5 lb. Bag / 12 Bags Per Master5 lb. Bag / 6 Bags Per Master

### **MASTER CASE**

30 lb. Master Corrugated Carton

### LABEL

Chipperbec

### PACK SIZES

2.5 lb. Bag / 12 Bags Per Master5 lb. Bag / 6 Bags Per Master

### MASTER CASE

30 lb. Master Corrugated Carton