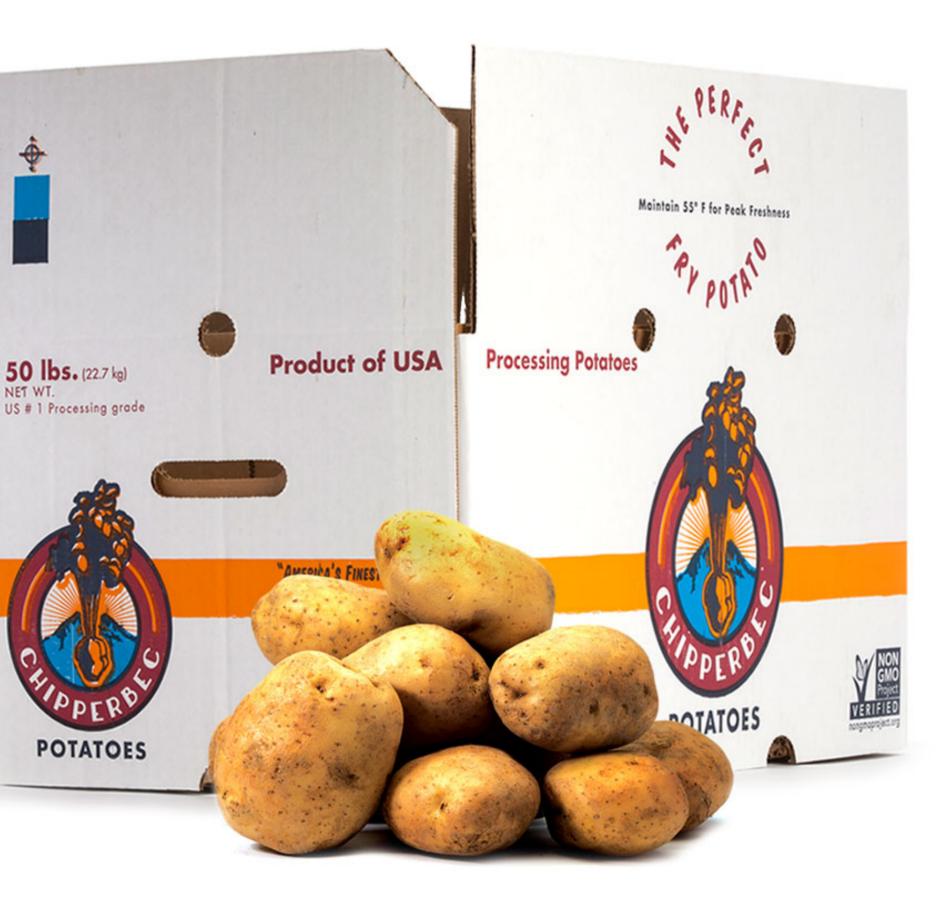

### **CHIPPERBEC SPUD PACK**

- 50 lb. Corrugated Carton
- 7 Tie / 6 High
- 42 per Pallet

Chipperbec are white chipping potatoes specific for fries, chips and wedges.